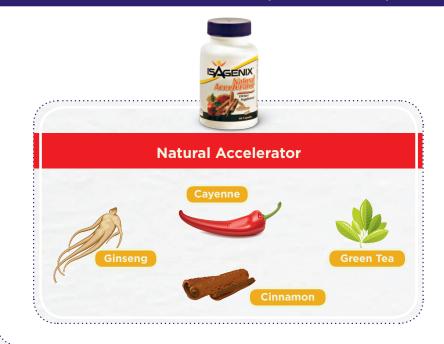

# Natural Accelerator<sup>™</sup>

With cayenne, green tea, cinnamon and ginseng

## Maintain your natural digestive function.

All natural thermogenic ingredients such as cayenne, green tea, cinnamon and ginseng to help increase energy and support a healthy body.

#### What should I know about Natural Accelerator?

This breakthrough formula contains only the most carefully selected natural thermogenic ingredients such as cayenne, green tea, cinnamon, and ginseng to help increase your metabolism — without the stimulants.

#### HOW IS NATURAL ACCELERATOR DIFFERENT FROM OTHER PRODUCTS?

Natural Accelerator energy supplement contains natural ingredients with no added caffeine, ephedra or ma huang. It uses only carefully selected thermogenic ingredients such as cayenne, green tea, cinnamon and ginseng to help maintain the natural digestive system.